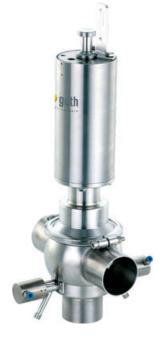

## SEAL VALVE

Double seal valve - Part numbers coming soon, contact us for more information

- sizes 1.5" to 4"
- leakage detection via 2 actuated pneumatic valves
- Compact leakage chamber with 2 radial seals
- Single or double-balanced design

## PRODUCT DESCRIPTION

Guth Ventile Double seal valves available in sizes 1.5" - 4" with mix proof function.

## Features include:

- Mixproof for safe media separation
- Compact leakage chamber with 2 radial seals
- Cleaning of leakage chamber and leakage detection via 2 actuated pneumatic valves
- Single or double-balanced design to prevent water hammer
- Simple seal replacement
- Optional electronic equipment with modular control head